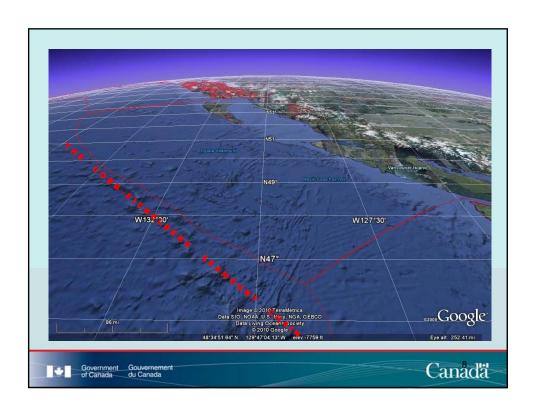

## Definition of **Limited waters**:

"Limited waters" means waters within 200 nautical miles from shore or above the continental shelf, limited to the waters contiguous to Canada, United States (except Hawaii) and St-Pierre and Miquelon including on the west coast of Canada the waters up to Cobb-Eickelberg seamount chain at not more than 260 nautical miles from shore. (eaux limitées)