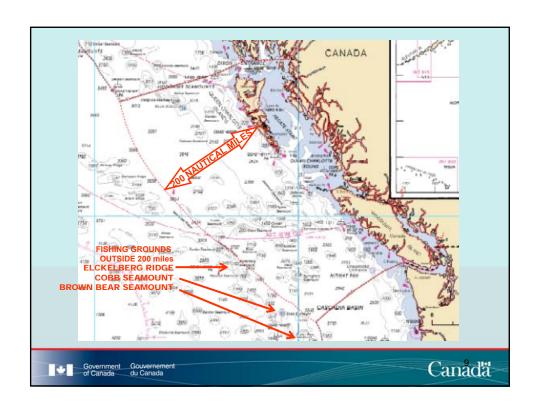

## Definition of **Limited waters**:

"Limited waters" means waters within 200 nautical miles from shore or above the continental shelf, limited to the waters contiguous to Canada, United States (except Hawaii) and St-Pierre and Miquelon including on the west coast of Canada the waters up to Cobb-Eickelberg seamount chain at not more than 260 nautical miles from shore. (eaux limitées)